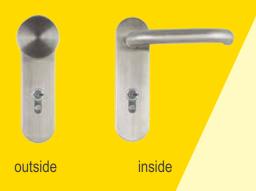

# Side doors threshold

Anti-panic lock

Standard handle colour - silver Black and white - on request