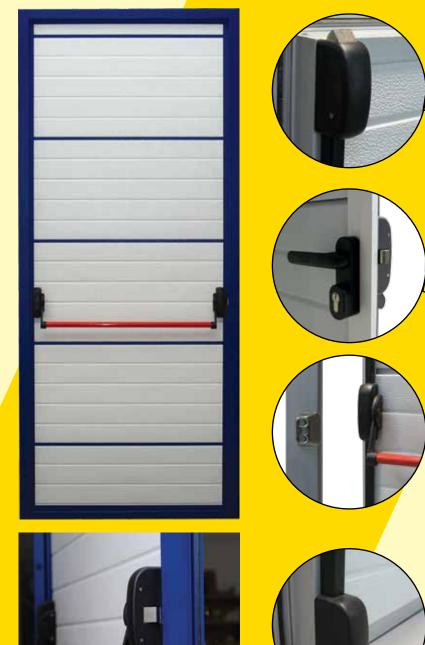

# Side doors with anti-panic locking system

**CENTRAL LOCKING** 

#### 3 SIDES LOCKING

Anti-panic locking system enables to open door just from inside.

From outside must be used the key.