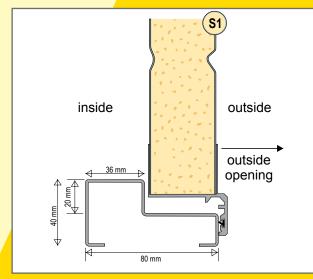

# Match the style

Ryterna offers side doors to match any model of it's sectional garage doors or industial doors.

Ryterna side doors made of PU insulated 40 mm thick sectional door panels surrounded with aluminium profiles, and all-round rubber seals. Side door panels and windows are aligned with sectional door panels or windows.



Double wide side doors available upon request.







### Side doors fitting and opening option Inside Inside 9. Outside Outside Inside Inside 10. 2. Outside Outside Inside Inside 3. 11. Outside Outside Inside Inside 12. Outside Outside Inside Inside 5. 13. Outside Outside Inside Inside 14. Outside Outside Inside Frame mouldings Outside Inside 8

with moulding

Outside

without moulding

# 3 point lock



# Side doors threshold





Anti-panic lock





Standard handle colour - silver Black and white - on request



# Side doors with anti-panic locking system

**CENTRAL LOCKING** 

#### 3 SIDES LOCKING

Anti-panic locking system enables to open door just from inside.

From outside must be used the key.