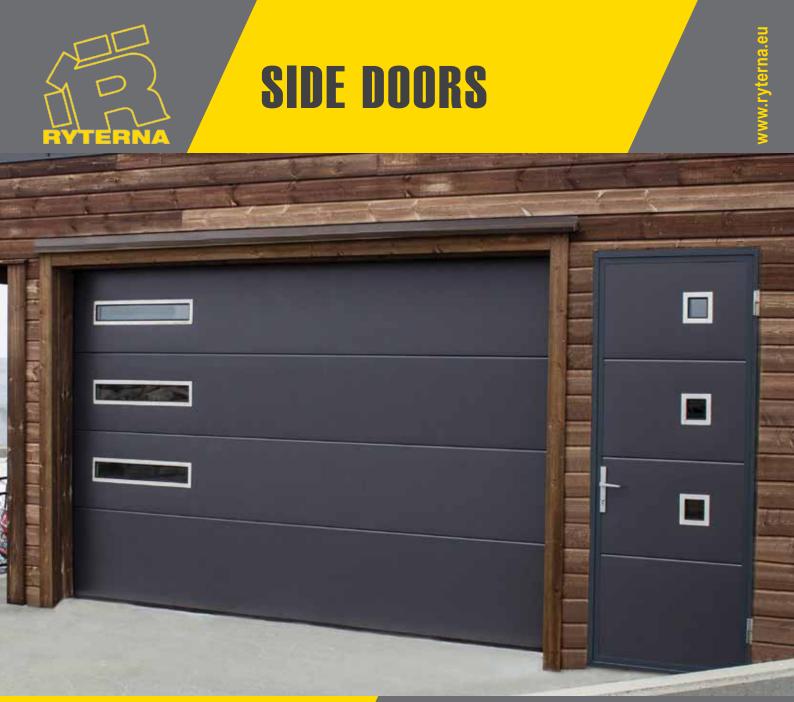

# Match the style

Ryterna offers side doors to match any model of it's sectional garage doors or industial doors.

Ryterna side doors made of PU insulated 40 mm thick sectional door panels surrounded with aluminium profiles, and all-round rubber seals. Side door panels and windows are aligned with sectional door panels or windows.

Double wide side doors available upon request.