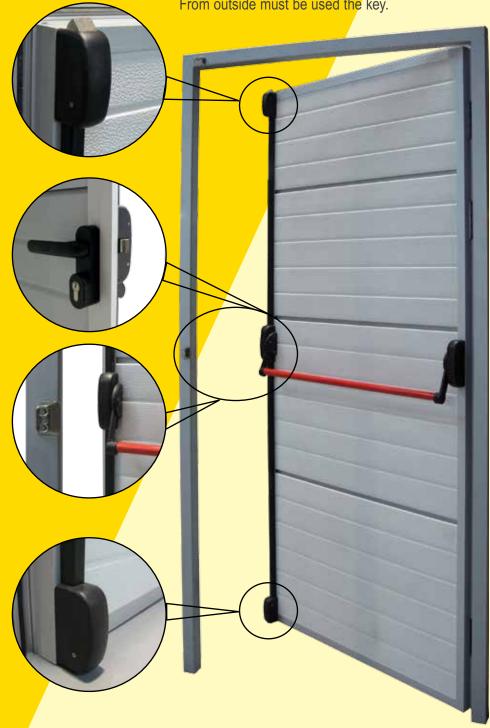

# Side doors with anti-panic locking system

**CENTRAL LOCKING** 

#### 3 SIDES LOCKING

Anti-panic locking system enables to open door just from inside.

From outside must be used the key.