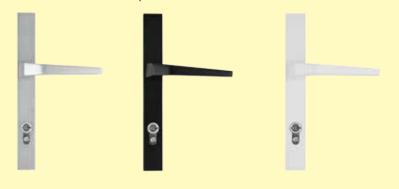

# Side doors threshold

Anti-panic lock

Standard handle colour - silver Black and white - on request