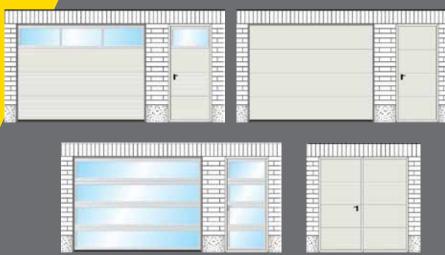

# Match the style

Ryterna offers side doors to match any model of it's sectional garage doors or industial doors.

Ryterna side doors made of PU insulated 40 mm thick sectional door panels surrounded with aluminium profiles, and all-round rubber seals. Side door panels and windows are aligned with sectional door panels or windows.