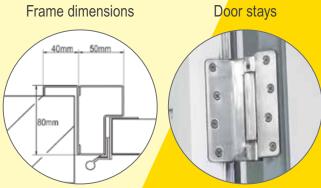

# Match the style

Ryterna offers side doors to match any model of it's sectional garage doors or industial doors.

Ryterna side doors made of PU insulated 40 mm thick sectional door panels surrounded with aluminium profiles, and all-round rubber seals. Side door panels and windows are aligned with sectional door panels or windows.