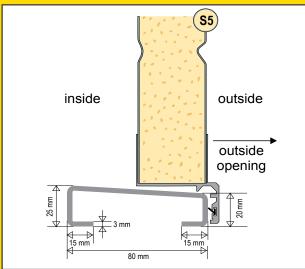

# Side doors threshold

Anti-panic lock

Standard handle colour - silver Black and white - on request