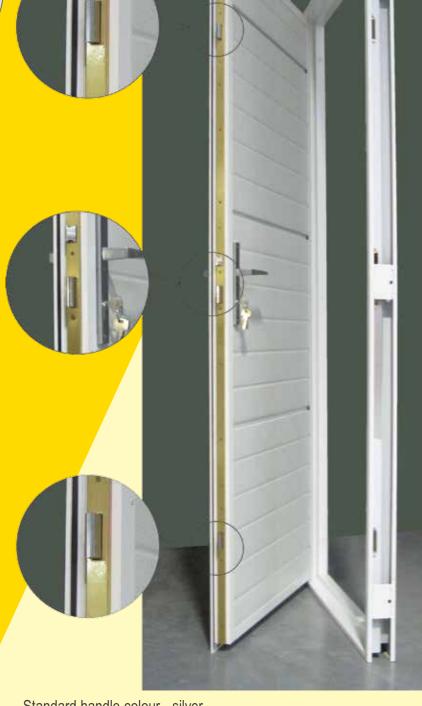

# 3 point lock

# Side doors threshold

Anti-panic lock

Standard handle colour - silver Black and white - on request